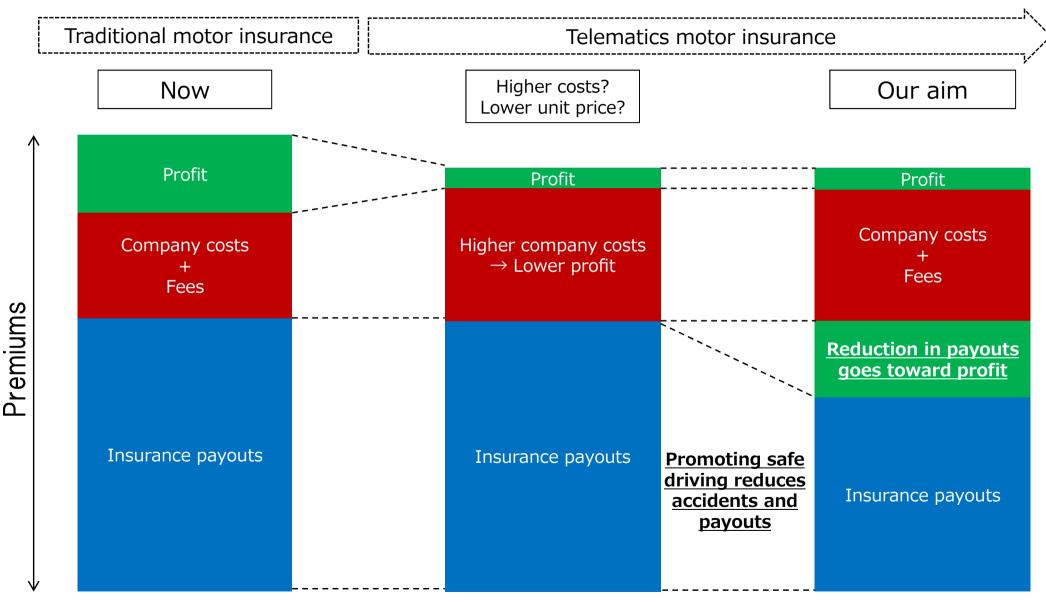

ain business      | Non-life insurance                                                                                                             | President Yasuzo Kanasugi |
| Net premium income | 11.5 billion USD ( <u>Motor insurance 69.7%)</u><br>*Motor insurance comprises around 60% of Japan's non-life insurance market |                           |

- Aioi is the core company of insurance and financial group MS&AD Insurance Group.
- MS&AD Insurance Group enjoys the top share of domestic non-life insurance premiums.
- Aioi has a historical partnership with Toyota Motor Corporation.

## Motor insurance – Past, present, and future

MS&AD Aioi Nissay Dowa Insurance



#### Japan's first insurance product that reflects customer's driving behavior data (from 4/2018)



# Profit structure



# 2018 Motor insurance accident frequency ( -

number of accidents number of policies



### Future : Eyeing beyond telematics…