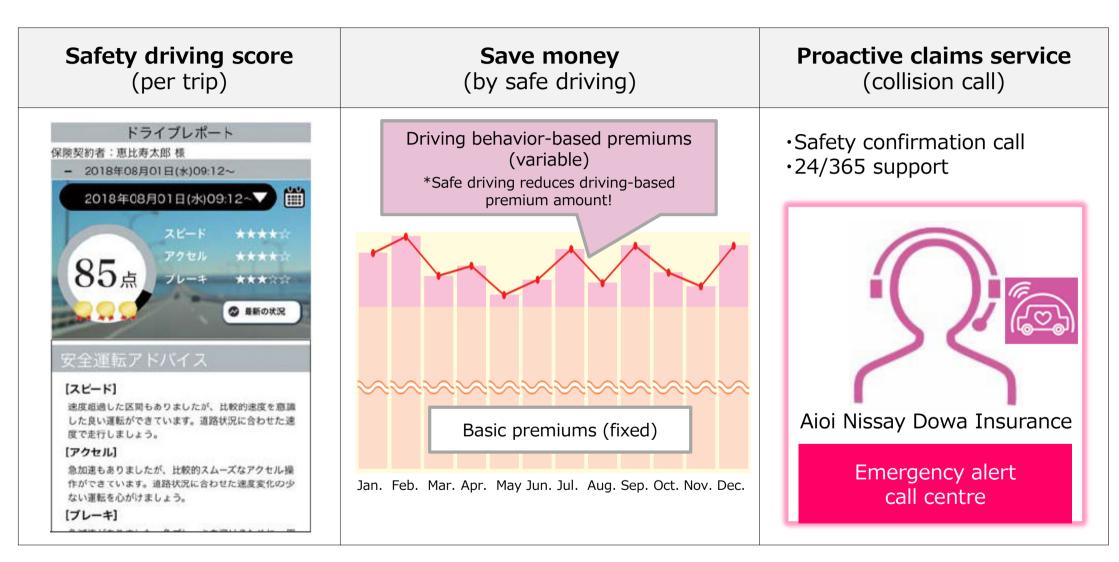

#### Japan's first insurance product that reflects customer's driving behavior data (from 4/2018)