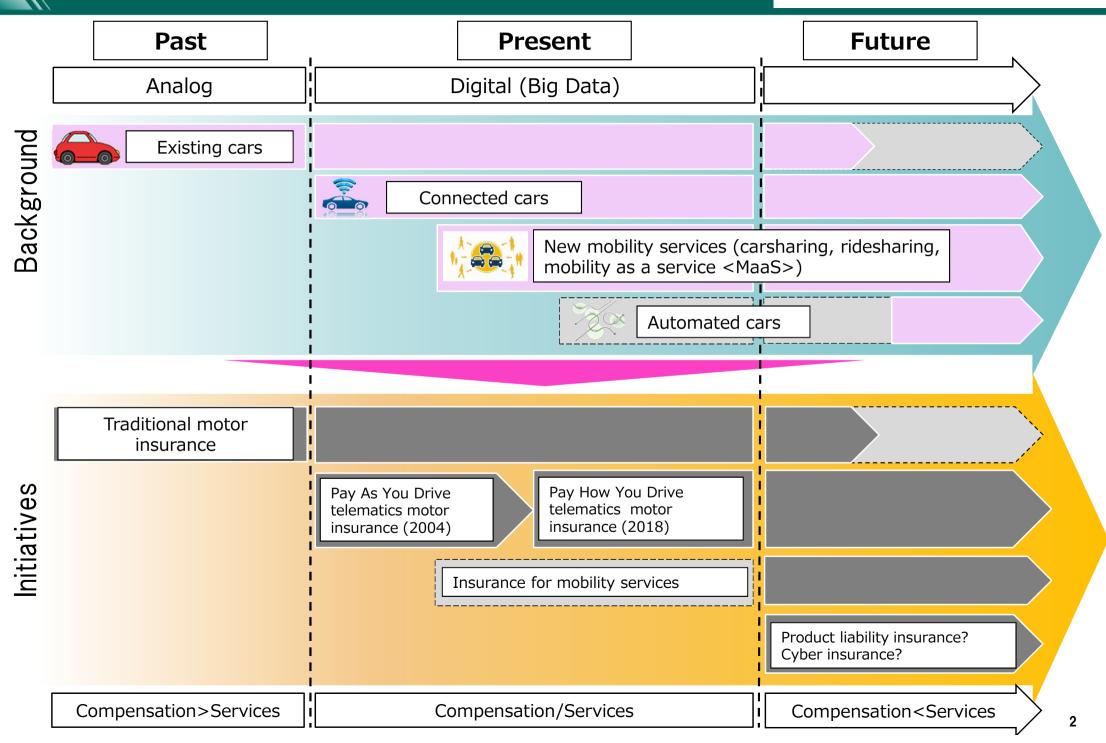

## Motor insurance – Past, present, and future

MS&AD Aioi Nissay Dowa Insurance

### Future : Eyeing beyond telematics…