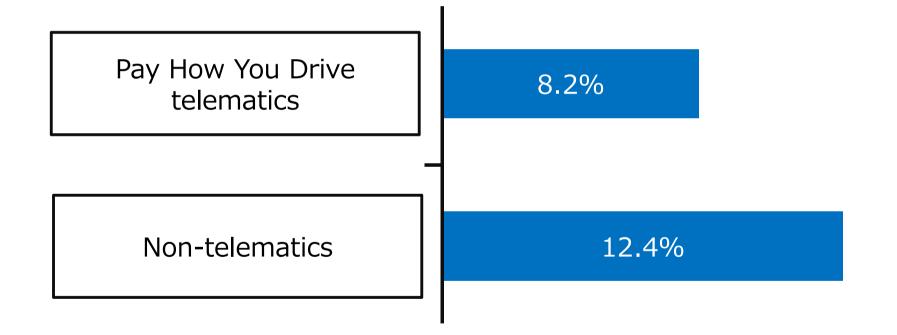

# 2018 Motor insurance accident frequency ( -

number of accidents number of policies